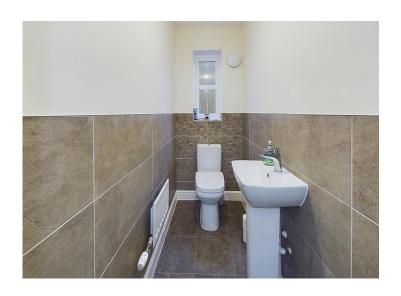

# **Downstairs WC.**

The useful, modern downstairs WC has a pushbutton flush toilet and a pedestal sink with mixer tap, modern contemporary part-tiled walls, tile effect flooring, an extractor fan and a uPVC double glazed, frosted glass window with a single panel radiator.