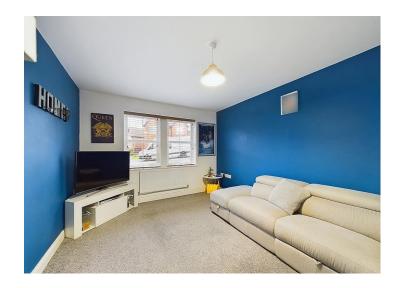

#### Lounge

A spacious, beautifully presented lounge with a uPVC double glazed window, with views overlooking the front of the property, lovely modern decor, a single panel radiator and a handy TV and Internet connection points.