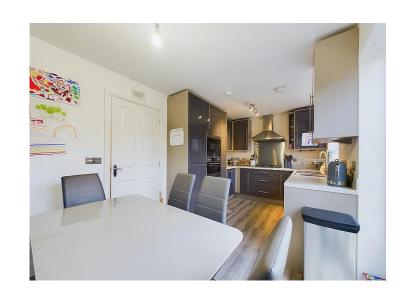

## Kitchen diner

The stylish, modern open plan kitchen diner, has a range of high gloss, grey wall and base units with contrasting work surfaces and matching up stands. There are fully integrated appliances in place, including a double AEG electric oven and grill, with an integrated AEG microwave, integrated fridge freezer dishwasher and washing machine. There is a 1.5 stainless steel sink and drainer unit with mixer tap, a five ring, stainless steel gas burning hob, with stainless steel splashback and an extractor hood is in place above. Next to the oven, you will find a large pull out, pantry style cupboard providing lots of additional cupboard storage. To the dining area are uPVC double glazed, patio doors which lead out onto the rear garden.