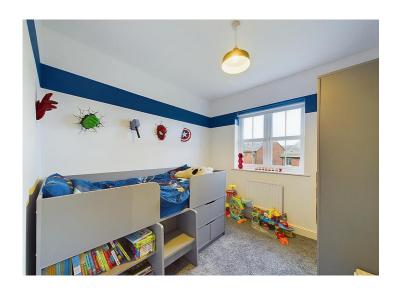

#### **Bedroom two**

The second, well proportioned, and well presented, double bedroom enjoys modern decor, a uPVC double glazed window with spectacular fell views out and over the rear of the property with a single panel radiator below and a useful TV point.

#### **Bedroom three**

This well proportioned, third bedroom has modern neutral decor, a uPVC double glazed window with views overlooking the rear garden and the beautiful fells beyond, with a single panel radiator below, and a TV point.