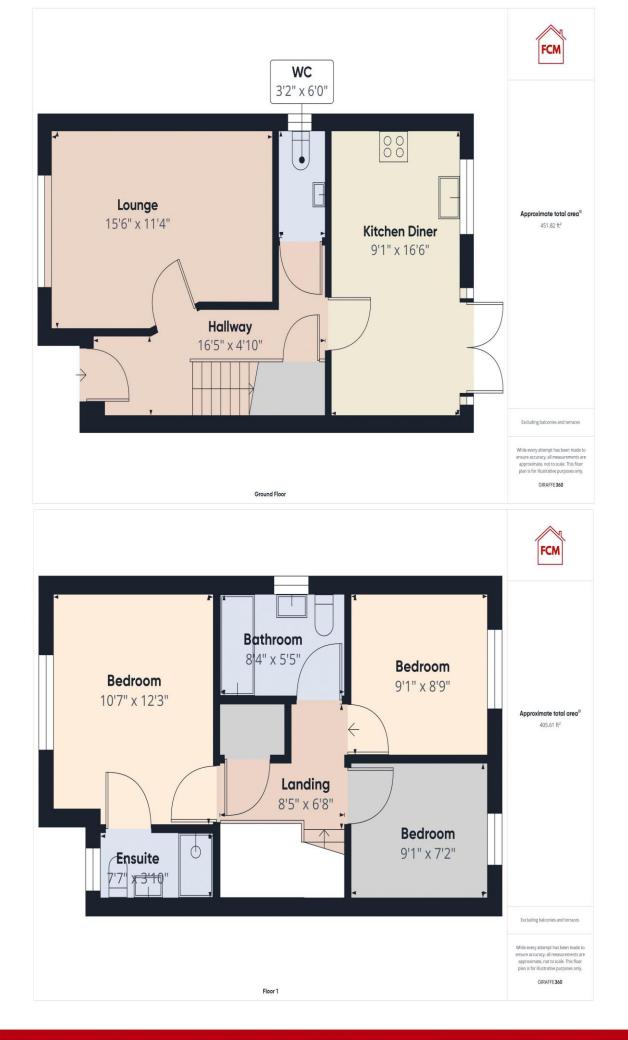

#### **ACCOMMODATION**

## **Entrance hall**

Entered through a modern composite door with frosted double glazed glass panels, there is tasteful modern decor, a useful, under stairs storage cupboard, a single panel radiator. With stairs to the first floor and access into the lounge, kitchen diner and downstairs WC.

#### Lounge

A spacious, beautifully presented lounge with a uPVC double glazed window, with views overlooking the front of the property, lovely modern decor, a single panel radiator and a handy TV and Internet connection points.

## Kitchen diner

The stylish, modern open plan kitchen diner, has a range of high gloss, grey wall and base units with contrasting work surfaces and matching up stands. There are fully integrated appliances in place, including a double AEG electric oven and grill, with an integrated AEG microwave, integrated fridge freezer dishwasher and washing machine. There is a 1.5 stainless steel sink and drainer unit with mixer tap, a five ring, stainless steel gas burning hob, with stainless steel splashback and an extractor hood is in place above. Next to the oven, you will find a large pull out, pantry style cupboard providing lots of additional cupboard storage. To the dining area are uPVC double glazed, patio doors which lead out onto the rear garden.

# **Downstairs WC.**

The useful, modern downstairs WC has a pushbutton flush toilet and a pedestal sink with mixer tap, modern contemporary part-tiled walls, tile effect flooring, an extractor fan and a uPVC double glazed, frosted glass window with a single panel radiator.

## First floor landing

A spacious landing with modern decor and oak balustrades, a large built-in storage cupboard, which houses the water tank and there is loft access to the ceiling.

# **Master bedroom**

This well presented, light and spacious master bedroom, has a uPVC double glazed window, with views overlooking the front of the property, with a single panel radiator in place below. The décor is modern and neutral and there is a handy TV point. Provides access into the master en-suite.

#### Master en-suite

A modern, contemporary en-suite shower room with a large walk-in shower cubicle, with mixer shower, a pedestal sink with mixer tap and a push button flush toilet. You will find modern tiling to the walls, an extractor fan, spotlights to the ceiling, tile effect vinyl flooring and a uPVC double glazed, frosted glass window, with a single panel radiator. There is also a handy electric shaver point.

#### **Bedroom two**

The second, well proportioned, and well presented, double bedroom enjoys modern decor, a uPVC double glazed window with spectacular fell views out and over the rear of the property with a single panel radiator below and a useful TV point.

#### **Bedroom three**

This well proportioned, third bedroom has modern neutral decor, a uPVC double glazed window with views overlooking the rear garden and the beautiful fells beyond, with a single panel radiator below, and a TV point.

## Family bathroom

A contemporary, modern family bathroom, fitted to match the en-suite, with modern, grey stone effect, part-tiled walls, a bath with mixer shower above and mixer tap, with detachable shower attachment. There is a pedestal sink, with mixer tap and a push button flush toilet, tile effect vinyl flooring, an extractor fan, a single panel radiator and a uPVC double glazed frosted glass window, with spotlights to the ceiling.