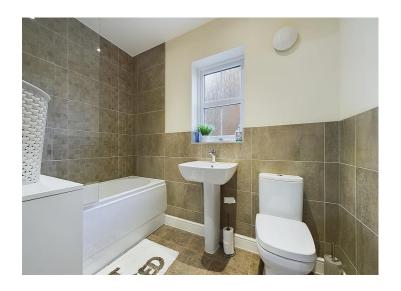

## Family bathroom

A contemporary, modern family bathroom, fitted to match the en-suite, with modern, grey stone effect, part-tiled walls, a bath with mixer shower above and mixer tap, with detachable shower attachment. There is a pedestal sink, with mixer tap and a push button flush toilet, tile effect vinyl flooring, an extractor fan, a single panel radiator and a uPVC double glazed frosted glass window, with spotlights to the ceiling.