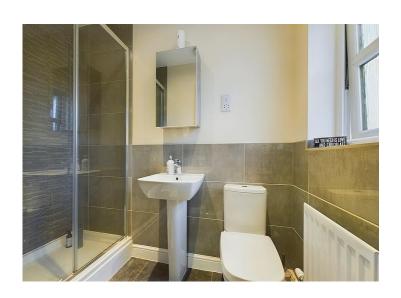

#### Master en-suite

A modern, contemporary en-suite shower room with a large walk-in shower cubicle, with mixer shower, a pedestal sink with mixer tap and a push button flush toilet. You will find modern tiling to the walls, an extractor fan, spotlights to the ceiling, tile effect vinyl flooring and a uPVC double glazed, frosted glass window, with a single panel radiator. There is also a handy electric shaver point.