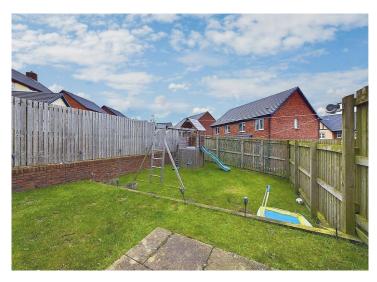

# Externally

To the front of the property, is a large block paved driveway, providing ample off road parking, to the rear of the property is an enclosed rear garden, with a patio area, enjoying the lovely fell views. There Is a good size lawn and gated access to the side.