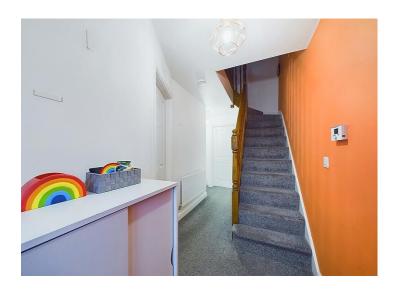

## **Entrance hall**

Entered through a modern composite door with frosted double glazed glass panels, there is tasteful modern decor, a useful, under stairs storage cupboard, a single panel radiator. With stairs to the first floor and access into the lounge, kitchen diner and downstairs WC.

## First floor landing

A spacious landing with modern decor and oak balustrades, a large built-in storage cupboard, which houses the water tank and there is loft access to the ceiling.