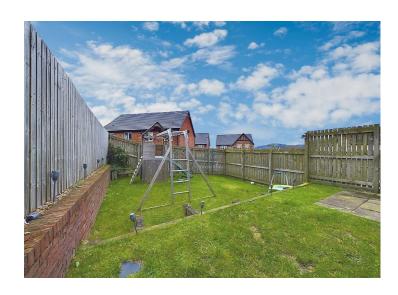

# Externally

To the front of the property, is a large block paved driveway, providing ample off road parking, to the rear of the property is an enclosed rear garden, with a patio area, enjoying the lovely fell views. There Is a good size lawn and gated access to the side.