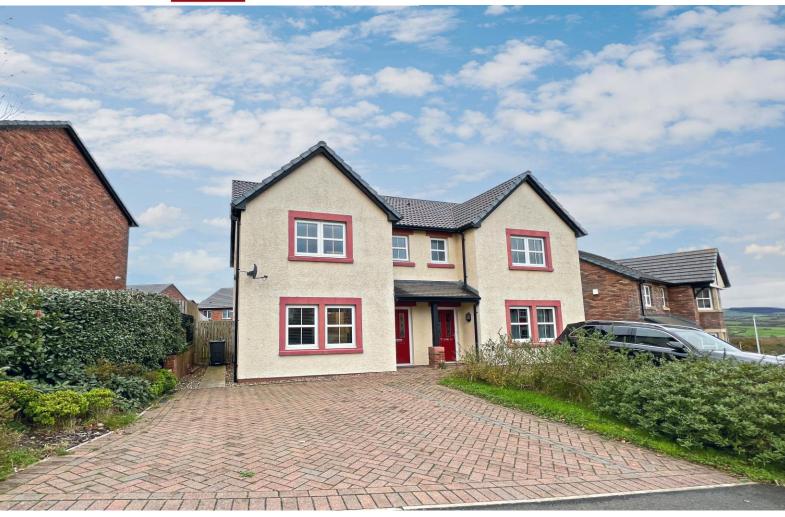

# Clarendon Drive Whitehaven, CA28 9SD

£180,000

Modern three bed family home

Stylish modern kitchen diner

Lovely light and airy lounge

**Enclosed rear garden** 

Fell views to the rear

Integrated appliances

**Block paved driveway** 

Popular modern estate

This well presented, three bedroom, family home is built by the award winning developer, Story Homes. Set on this popular, attractive development, the positioning of the property, means it enjoys attractive, elevated views over the Cumbrian countryside, and towards the fells, including Dent Fell, and those surrounding Ennerdale. Within the property there is a spacious hallway, and lovely lounge. There is a stylish modern kitchen, which includes, integrated appliances and plenty of space for a dining table and chair set, with French doors leading out to the garden. Also, on the ground floor is a useful WC. To the first floor the lovely landing area leads to all three double bedrooms, including the master bedroom which boasts a stylish en-suite. The modern family bathroom is conveniently located, by the bedrooms, on the first floor. Externally, to the front of the property is a large block paved driveway, providing ample off road parking and to the rear of the property is an enclosed rear garden, with a patio area which enjoys stunning the fell view. There is a good size lawn and gated access to the side. We highly recommend you arrange a viewing.

# Externally

To the front of the property, is a large block paved driveway, providing ample off road parking, to the rear of the property is an enclosed rear garden, with a patio area, enjoying the lovely fell views. There Is a good size lawn and gated access to the side.