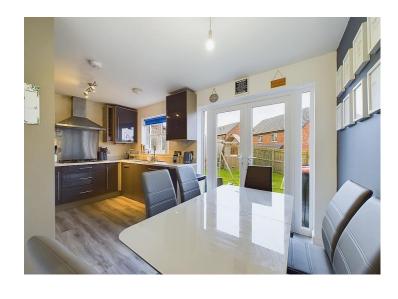

## Kitchen diner

The stylish, modern open plan kitchen diner, has a range of high gloss, grey wall and base units with contrasting work surfaces and matching up stands. There are fully integrated appliances in place, including a double AEG electric oven and grill, with an integrated AEG microwave, integrated fridge freezer dishwasher and washing machine. There is a 1.5 stainless steel sink and drainer unit with mixer tap, a five ring, stainless steel gas burning hob, with stainless steel splashback and an extractor hood is in place above. Next to the oven, you will find a large pull out, pantry style cupboard providing lots of additional cupboard storage. To the dining area are uPVC double glazed, patio doors which lead out onto the rear garden.