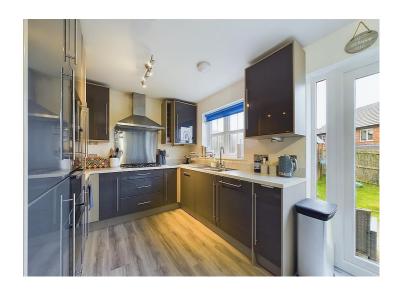

## Kitchen diner

The stylish, modern open plan kitchen diner, has a range of high gloss, grey wall and base units with contrasting work surfaces and matching up stands. There are fully integrated appliances in place, including a double AEG electric oven and grill, with an integrated AEG microwave, integrated fridge freezer dishwasher and washing machine. There is a 1.5 stainless steel sink and drainer unit with mixer tap, a five ring, stainless steel gas burning hob, with stainless steel splashback and an extractor hood is in place above. Next to the oven, you will find a large pull out, pantry style cupboard providing lots of additional cupboard storage. To the dining area are uPVC double glazed, patio doors which lead out onto the rear garden.