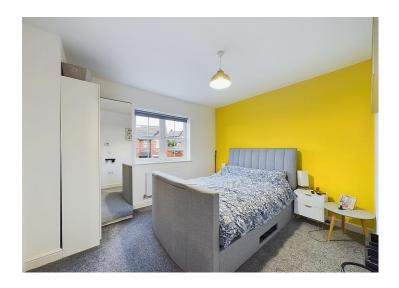

# **Master bedroom**

This well presented, light and spacious master bedroom, has a uPVC double glazed window, with views overlooking the front of the property, with a single panel radiator in place below. The décor is modern and neutral and there is a handy TV point. Provides access into the master en-suite.